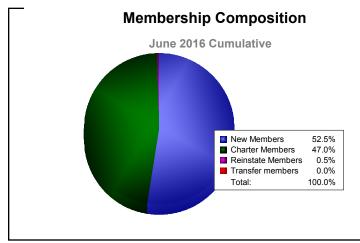

## **District B 9**

| Year      | New<br>Clubs | Dropped<br>Clubs | Gain/<br>Loss<br>Clubs | New<br>Members | Charter<br>Members | Reinstate<br>Members | Transfer<br>Members | Total<br>Member<br>Added | Total<br>Members<br>Dropped | Gain/<br>Loss<br>Members |
|-----------|--------------|------------------|------------------------|----------------|--------------------|----------------------|---------------------|--------------------------|-----------------------------|--------------------------|
| 2011-2012 | 0            | -1               | -1                     | 55             | 0                  | 81                   | 0                   | 136                      | -114                        | 22                       |
| 2012-2013 | 2            | -1               | 1                      | 43             | 43                 | 20                   | 0                   | 106                      | -75                         | 31                       |
| 2013-2014 | 3            | -2               | 1                      | 54             | 67                 | 14                   | 0                   | 135                      | -124                        | 11                       |
| 2014-2015 | 5            | -2               | 3                      | 101            | 120                | 23                   | 1                   | 245                      | -136                        | 109                      |
| 2015-2016 | 2            | -3               | -1                     | 104            | 93                 | 1                    | 0                   | 198                      | -193                        | 5                        |
| Average   | 2            | -2               | 1                      | 71             | 65                 | 28                   | 0                   | 164                      | -128                        | 36                       |
|           |              |                  |                        |                |                    |                      |                     |                          |                             |                          |