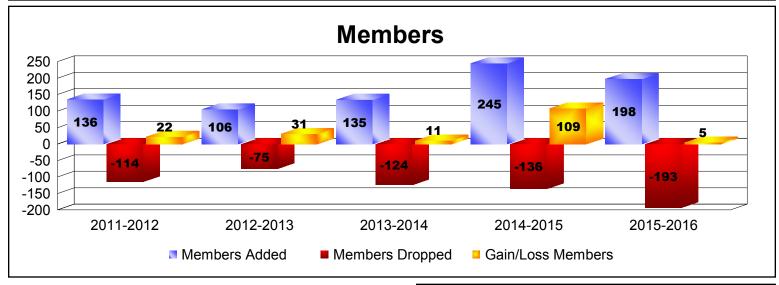

## **District B 9**

| Year      | New<br>Clubs | Dropped<br>Clubs | Gain/<br>Loss<br>Clubs | New<br>Members | Charter<br>Members | Reinstate<br>Members | Transfer<br>Members | Total<br>Member<br>Added | Total<br>Members<br>Dropped | Gain/<br>Loss<br>Members |
|-----------|--------------|------------------|------------------------|----------------|--------------------|----------------------|---------------------|--------------------------|-----------------------------|--------------------------|
| 2011-2012 | 0            | -1               | -1                     | 55             | 0                  | 81                   | 0                   | 136                      | -114                        | 22                       |
| 2012-2013 | 2            | -1               | 1                      | 43             | 43                 | 20                   | 0                   | 106                      | -75                         | 31                       |
| 2013-2014 | 3            | -2               | 1                      | 54             | 67                 | 14                   | 0                   | 135                      | -124                        | 11                       |
| 2014-2015 | 5            | -2               | 3                      | 101            | 120                | 23                   | 1                   | 245                      | -136                        | 109                      |
| 2015-2016 | 2            | -3               | -1                     | 104            | 93                 | 1                    | 0                   | 198                      | -193                        | 5                        |
| Average   | 2            | -2               | 1                      | 71             | 65                 | 28                   | 0                   | 164                      | -128                        | 36                       |
|           |              |                  |                        |                |                    |                      |                     |                          |                             |                          |