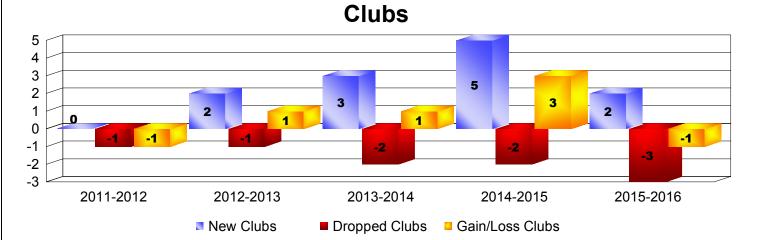

## **District B 9**

| Year      | New<br>Clubs | Dropped<br>Clubs | Gain/<br>Loss<br>Clubs | New<br>Members | Charter<br>Members | Reinstate<br>Members | Transfer<br>Members | Total<br>Member<br>Added | Total<br>Members<br>Dropped | Gain/<br>Loss<br>Members |
|-----------|--------------|------------------|------------------------|----------------|--------------------|----------------------|---------------------|--------------------------|-----------------------------|--------------------------|
| 2011-2012 | 0            | -1               | -1                     | 55             | 0                  | 81                   | 0                   | 136                      | -114                        | 22                       |
| 2012-2013 | 2            | -1               | 1                      | 43             | 43                 | 20                   | 0                   | 106                      | -75                         | 31                       |
| 2013-2014 | 3            | -2               | 1                      | 54             | 67                 | 14                   | 0                   | 135                      | -124                        | 11                       |
| 2014-2015 | 5            | -2               | 3                      | 101            | 120                | 23                   | 1                   | 245                      | -136                        | 109                      |
| 2015-2016 | 2            | -3               | -1                     | 104            | 93                 | 1                    | 0                   | 198                      | -193                        | 5                        |
| Average   | 2            | -2               | 1                      | 71             | 65                 | 28                   | 0                   | 164                      | -128                        | 36                       |
|           |              |                  |                        |                |                    |                      |                     |                          |                             |                          |